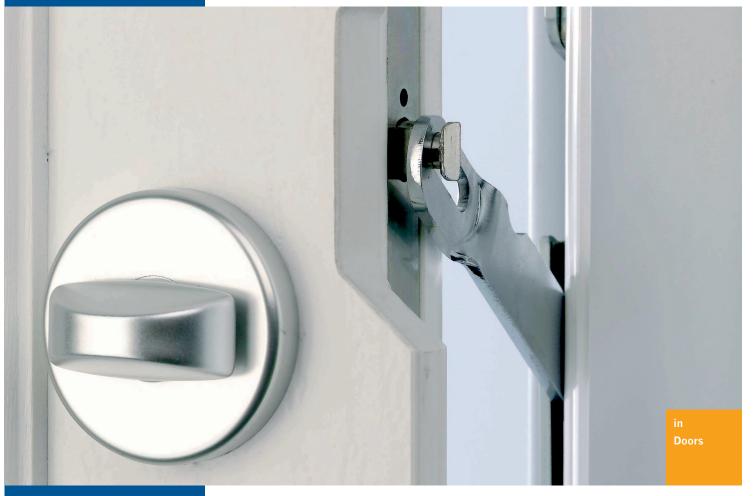

EntryGuard™ illustrated in the open position

EntryGuard<sup>™</sup> provides peace of mind for those home alone

- EntryGuard<sup>™</sup> available either as M2 or M3 version (2 or 3 hooks)
- Lever or key operated versions
- Can be fitted into the same sash and frame preparation as the popular STV Cobra™ M4 lock
- Keyholder disengages by simply turning the key an additional 45 degrees
- Choices of internal knob design to match your door furniture
- EntryGuard<sup>™</sup> is an option to our highly successful STV Door Locking System

## A purpose designed door locking system with integral guard bar

- Far stronger than a flimsy door chain
- · Not reliant on screws into door face or frame
- · Can be left permanently engaged
- Deters unwelcome callers
- Provides peace of mind for those living alone
- Can be used for front or back door applications
- · Innovative security and safety in one product
- · 3mm thick integral heavy duty guard bar
- Unique disengagement by keyholder from outside
- Authorised keyholder can disengage EntryGuard™ from the outside by 45 degree turn of key
- Easy to use turn knob designed with the elderly and infirm in mind
- · Securely locates into full length steel keep rail
- Extends the family of STV Security Locking Systems and is also available with the Automatic AV2 Locking System<sup>1</sup>
- Meets the requirements for physical security in 'Secured by Design schemes'
- Patented design
- <sup>1</sup> Not with disengagement from the outside.