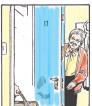

#### Safety and Security for the Elderly

Looks very quiet think I'd better lock up.

...engage my EntryGuard.

Who's this?.....It's only the nurse.

Better let her in "A simple turn of the knob

"Hi, I'm home!