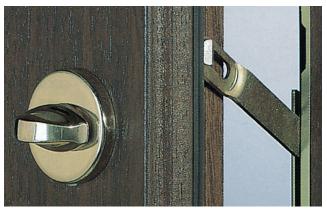

EntryGuard™ illustrated in the open position

EntryGuard<sup>™</sup> provides peace of mind for those home alone

- EntryGuard<sup>™</sup> available either as M2 or M3 version (2 or 3 hooks)
- Lever or key operated versions
- Can be fitted into the same sash and frame preparation as the popular STV Cobra™ M4 lock
- Keyholder disengages by simply turning the key an additional 45 degrees
- Choices of internal knob design to match your door furniture
- EntryGuard<sup>™</sup> is an option to our highly successful STV Door Locking System

## A purpose designed door locking system with integral guard bar

- Far stronger than a flimsy door chain
- · Not reliant on screws into door face or frame
- · Can be left permanently engaged
- Deters unwelcome callers
- Provides peace of mind for those living alone
- Can be used for front or back door applications
- · Innovative security and safety in one product
- · 3mm thick integral heavy duty guard bar
- Unique disengagement by keyholder from outside
- Authorised keyholder can disengage EntryGuard™ from the outside by 45 degree turn of key
- Easy to use turn knob designed with the elderly and infirm in mind
- · Securely locates into full length steel keep rail
- Extends the family of STV Security Locking Systems and is also available with the Automatic AV2 Locking System<sup>1</sup>
- Meets the requirements for physical security in 'Secured by Design schemes'
- Patented design
- <sup>1</sup> Not with disengagement from the outside.