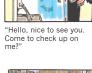

#### Safety and Security for the Elderly

Looks very quiet think I'd better lock up.

...engage my EntryGuard.

Who's this?.....It's only the nurse.

Better let her in "A simple turn of the knob

"Hi, I'm home!